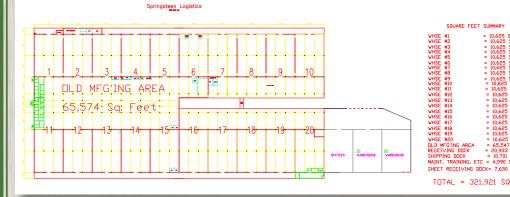

# **BUILDING FEATURES**

- +/- 321,921 SF Total
- +/- 250,000 SF Available
- Warehouse Clear Height +/- 18' to 24'
- Close Proximity to I-77 with Easy 4-Lane Access
- Enclosed docks
- Fully sprinklered
- $\cdot$  28 truck docks
- FOR LEASE: \$2.00 s.f. NNN

# SPRINGSTEEN Logistics