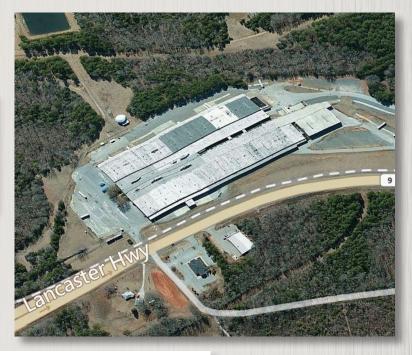

# **AVAILABLE FOR LEASE:** MANUFACTURING OR DISTRIBUTION SPACE 250,000 SQUARE FEET

# **BUILDING FEATURES**

- +/- 321,921 SF Total
- +/- 250,000 SF Available
- Warehouse Clear Height +/- 18' to 24'
- Close Proximity to I-77 with Easy 4-Lane Access
- Enclosed docks
- Fully sprinklered
- $\cdot$  28 truck docks
- FOR LEASE: \$2.00 s.f. NNN