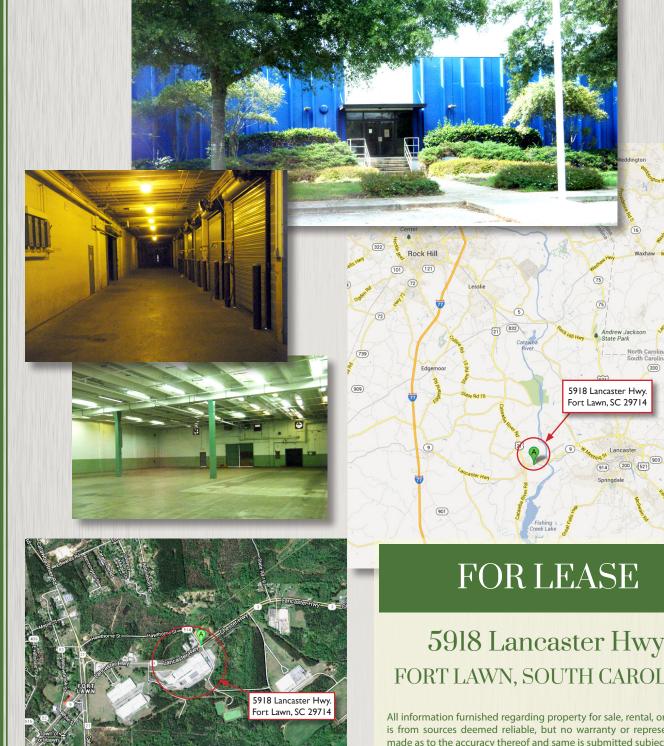

# FOR LEASE

5918 Lancaster Hwy. FORT LAWN, SOUTH CAROLINA

# 5918 Lancaster Hwy. FORT LAWN, SOUTH CAROLINA

All information furnished regarding property for sale, rental, or financing is from sources deemed reliable, but no warranty or representation is made as to the accuracy thereof and same is submitted subject to errors, omissions, change of price, rental or other conditions, prior to sale, lease or financing or withdrawal without notice. No liability of any kind is to be imposed on the broker herein.