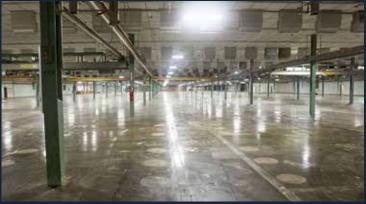

### **PROPERTY FEATURES:**

- 440,000 Square Foot
- Industrial Manufacturing and Storage
- LED Lighting
- Lease as little as 20,000 Square Foot
- Zoned I2
- Fenced Campus
- 14' Clear Height
- Drive in and Dock doors available
- Fully Sprinklered
- Low Lease Rates only 8 miles from I-77
- 3PL Services
- Weekly Inventory Reports
- Handle Roll Goods, Cases and Pallets
- Manage in bound and out bound
- · Ship Full loads or individual cases
- Clean Dry space managed by experienced team