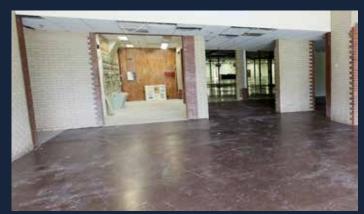

### **PROPERTY FEATURES:**

- 440,000 Square Foot
- Industrial Manufacturing and Storage
- LED Lighting
- Lease as little as 20,000 Square Foot
- Zoned I2
- Fenced Campus
- 14' Clear Height
- Drive in and Dock doors available
- Fully Sprinklered
- Low Lease Rates only 8 miles from I-77
- 3PL Services
- Weekly Inventory Reports
- Handle Roll Goods, Cases and Pallets
- Manage in bound and out bound
- · Ship Full loads or individual cases
- Clean Dry space managed by experienced team