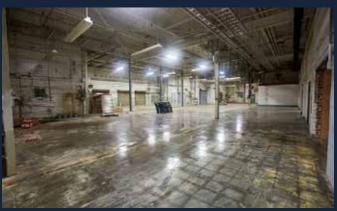

### **PROPERTY FEATURES:**

- 440,000 Square Foot
- Industrial Manufacturing and Storage
- LED Lighting
- Lease as little as 20,000 Square Foot
- Zoned I2
- Fenced Campus
- 14' Clear Height
- Drive in and Dock doors available
- Fully Sprinklered
- Low Lease Rates only 8 miles from I-77
- 3PL Services
- Weekly Inventory Reports
- Handle Roll Goods, Cases and Pallets
- Manage in bound and out bound
- · Ship Full loads or individual cases
- Clean Dry space managed by experienced team