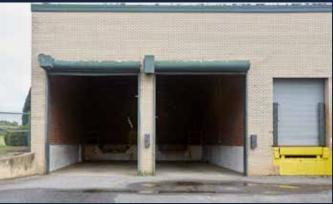

### **PROPERTY FEATURES:**

- 440,000 Square Foot
- Industrial Manufacturing and Storage
- LED Lighting
- Lease as little as 20,000 Square Foot
- Zoned I2
- Fenced Campus
- 14' Clear Height
- Drive in and Dock doors available
- Fully Sprinklered
- Low Lease Rates only 8 miles from I-77
- 3PL Services
- Weekly Inventory Reports
- Handle Roll Goods, Cases and Pallets
- Manage in bound and out bound
- · Ship Full loads or individual cases
- Clean Dry space managed by experienced team