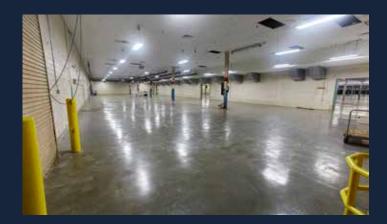

### **PROPERTY FEATURES:**

- 440,000 Square Foot
- Industrial Manufacturing and Storage
- LED Lighting
- Lease as little as 20,000 Square Foot
- Zoned I2
- Fenced Campus
- 14' Clear Height
- Drive in and Dock doors available
- Fully Sprinklered
- Low Lease Rates only 8 miles from I-77
- 3PL Services
- Weekly Inventory Reports
- Handle Roll Goods, Cases and Pallets
- Manage in bound and out bound
- · Ship Full loads or individual cases
- Clean Dry space managed by experienced team