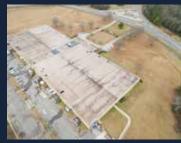

### **ELLIOTT PLANT // FRANCES PLANT**

### **WAREHOUSING AND 3PL SPACE**

Both located in Fort Lawn, SC

### **PROPERTY FEATURES:**

- 440,000 Square Foot
- Industrial Manufacturing and Storage
- LED Lighting
- Lease as little as 20,000 Square Foot
- Zoned I2
- Fenced Campus
- 14' Clear Height
- Drive in and Dock doors available
- Fully Sprinklered
- Low Lease Rates only 8 miles from I-77
- 3PL Services
- Weekly Inventory Reports
- Handle Roll Goods, Cases and Pallets
- Manage in bound and out bound
- · Ship Full loads or individual cases
- Clean Dry space managed by experienced team