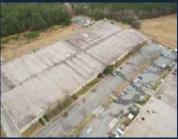

### **ELLIOTT PLANT // FRANCES PLANT**

### **WAREHOUSING AND 3PL SPACE**

Both located in Fort Lawn, SC

### **PROPERTY FEATURES:**

- 440,000 Square Foot
- Industrial Manufacturing and Storage
- LED Lighting
- Lease as little as 20,000 Square Foot
- Zoned I2
- Fenced Campus
- 14' Clear Height
- Drive in and Dock doors available
- Fully Sprinklered
- Low Lease Rates only 8 miles from I-77
- 3PL Services
- Weekly Inventory Reports
- Handle Roll Goods, Cases and Pallets
- Manage in bound and out bound
- · Ship Full loads or individual cases
- Clean Dry space managed by experienced team