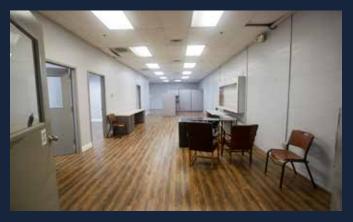

### **PROPERTY FEATURES:**

- 440,000 Square Foot
- Industrial Manufacturing and Storage
- LED Lighting
- Lease as little as 20,000 Square Foot
- Zoned I2
- Fenced Campus
- 14' Clear Height
- Drive in and Dock doors available
- Fully Sprinklered
- Low Lease Rates only 8 miles from I-77
- 3PL Services
- Weekly Inventory Reports
- Handle Roll Goods, Cases and Pallets
- Manage in bound and out bound
- · Ship Full loads or individual cases
- Clean Dry space managed by experienced team